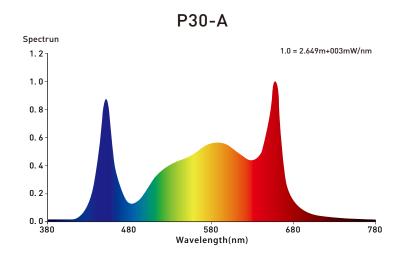

#### **Optimal Spectrum**

At the flowering stage of cannabis, using full spectrum flowering distribution promotes nutrient growing of cannabis plants, designed with an emphasis on the red and far red range to ensure the quality and quantity of flowering yields.