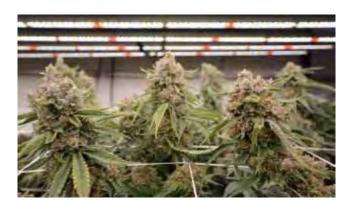

# Horti-Spec

Professional Horticulture Lighting Solution

Optimal Solution For Vertical Farms Application Growing Cannabis





# **Key Features**

- LED lighting solution for vertical rack growing cannabis
- High efficacy more than 2.3µmol/j.
- Inventronics driver +Nichia,Osram LEDs
- External driver with mould design , 0~10V dimming
- IP65 rating with 5 years warranty
- Mould design , easy for maintenance and replacement
- Independent package for light bars ,driver (together with bracket and clips ) . Cut the shipping cost
- According to the requirements of customers , it can be single , multi-mode group application .

### Description

Horti-Spec is a state-of-the-art vertical lighting solution for commercial horticulture cultivation , with the power to scale from seeding growth to vegetative. For optimal results, we recommend Horti spec deployed in environments with CO2 supplementation between 800-1400 ppm in