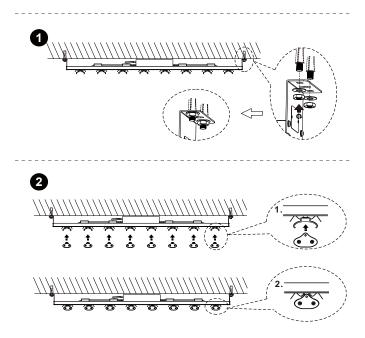

#### **Installation Instructions**

#### A. Wire Suspension Installation

**B. Ceiling Mount Installation** 