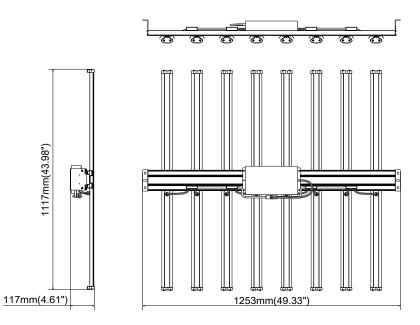

## **Specification**

| Item No                    | HL05-600                |  |
|----------------------------|-------------------------|--|
| Power                      | 600W                    |  |
| System Efficacy            | >2.3µmol/J ( 400~700nm) |  |
| PPF Output                 | >1380µmol/s             |  |
| Power Input                | 100-277Vac              |  |
| Input Frequency            | 50-60 Hz                |  |
| Power Factor               | >0.98                   |  |
| Dimming                    | 0~10V                   |  |
| IP Rating                  | IP65                    |  |
| Dimensions                 | 1253 x 1117 x 116.7 mm  |  |
| Weight                     | 14.6 kg                 |  |
| Warranty                   | 5 years                 |  |
| <b>Certificate Pending</b> | CE , ROHS               |  |

#### **Dimension Drawing**