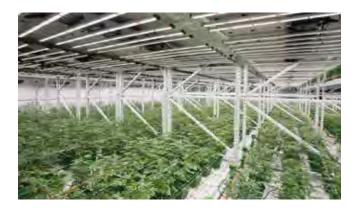

|  |
| Dimming                    | 0~10V                   |  |
| IP Rating                  | IP65                    |  |
| Dimensions                 | 1253 x 1117 x 116.7 mm  |  |
| Weight                     | 14.6 kg                 |  |
| Warranty                   | 5 years                 |  |
| <b>Certificate Pending</b> | CE , ROHS               |  |

#### **Dimension Drawing**



#### **Optimal Spectrum**

At the flowering stage of cannabis, using full spectrum flowering distribution promotes nutrient growing of cannabis plants, designed with an emphasis on the red and far red range to ensure the quality and quantity of flowering yields.



#### **Installation Instructions**

#### A. Wire Suspension Installation



**B. Ceiling Mount Installation** 



# **Applications**



# Accessories

Safety line , connector , driver box,EU/AU/US plugs