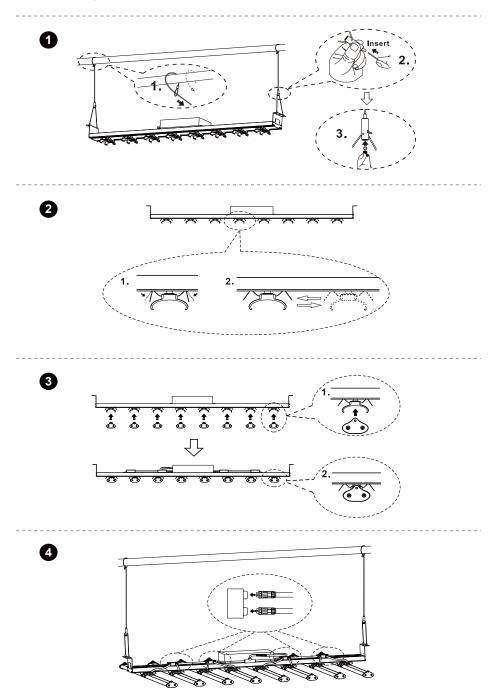

#### **Installation Instructions**

#### A. Wire Suspension Installation

**B. Ceiling Mount Installation** 